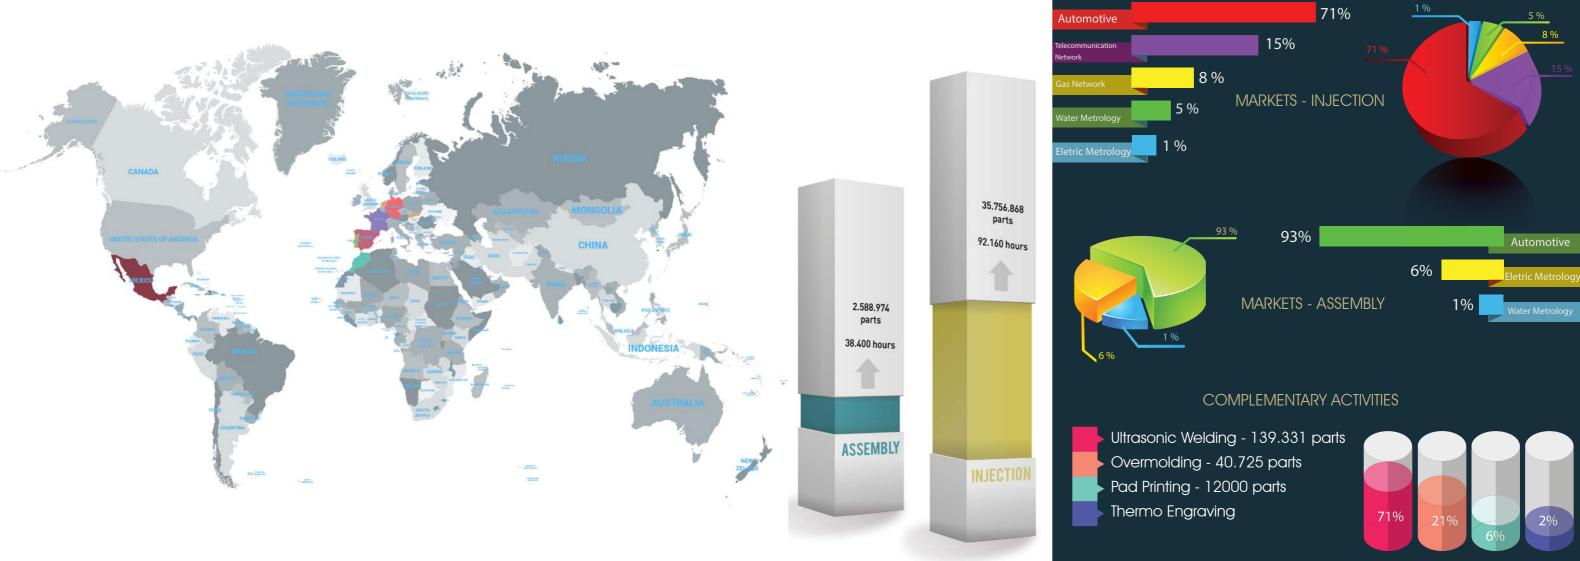

Validity

This certificate is valid from 2015-12-23 until 2016-09-14.

2015-12-21

| /elding - 139.331 parts |     |     |    |    |
|-------------------------|-----|-----|----|----|
| ng - 40.725 parts       |     |     |    |    |
| - 12000 parts           |     |     |    |    |
| graving                 | 71% | 21% |    | 2% |
|                         |     |     | 6% |    |